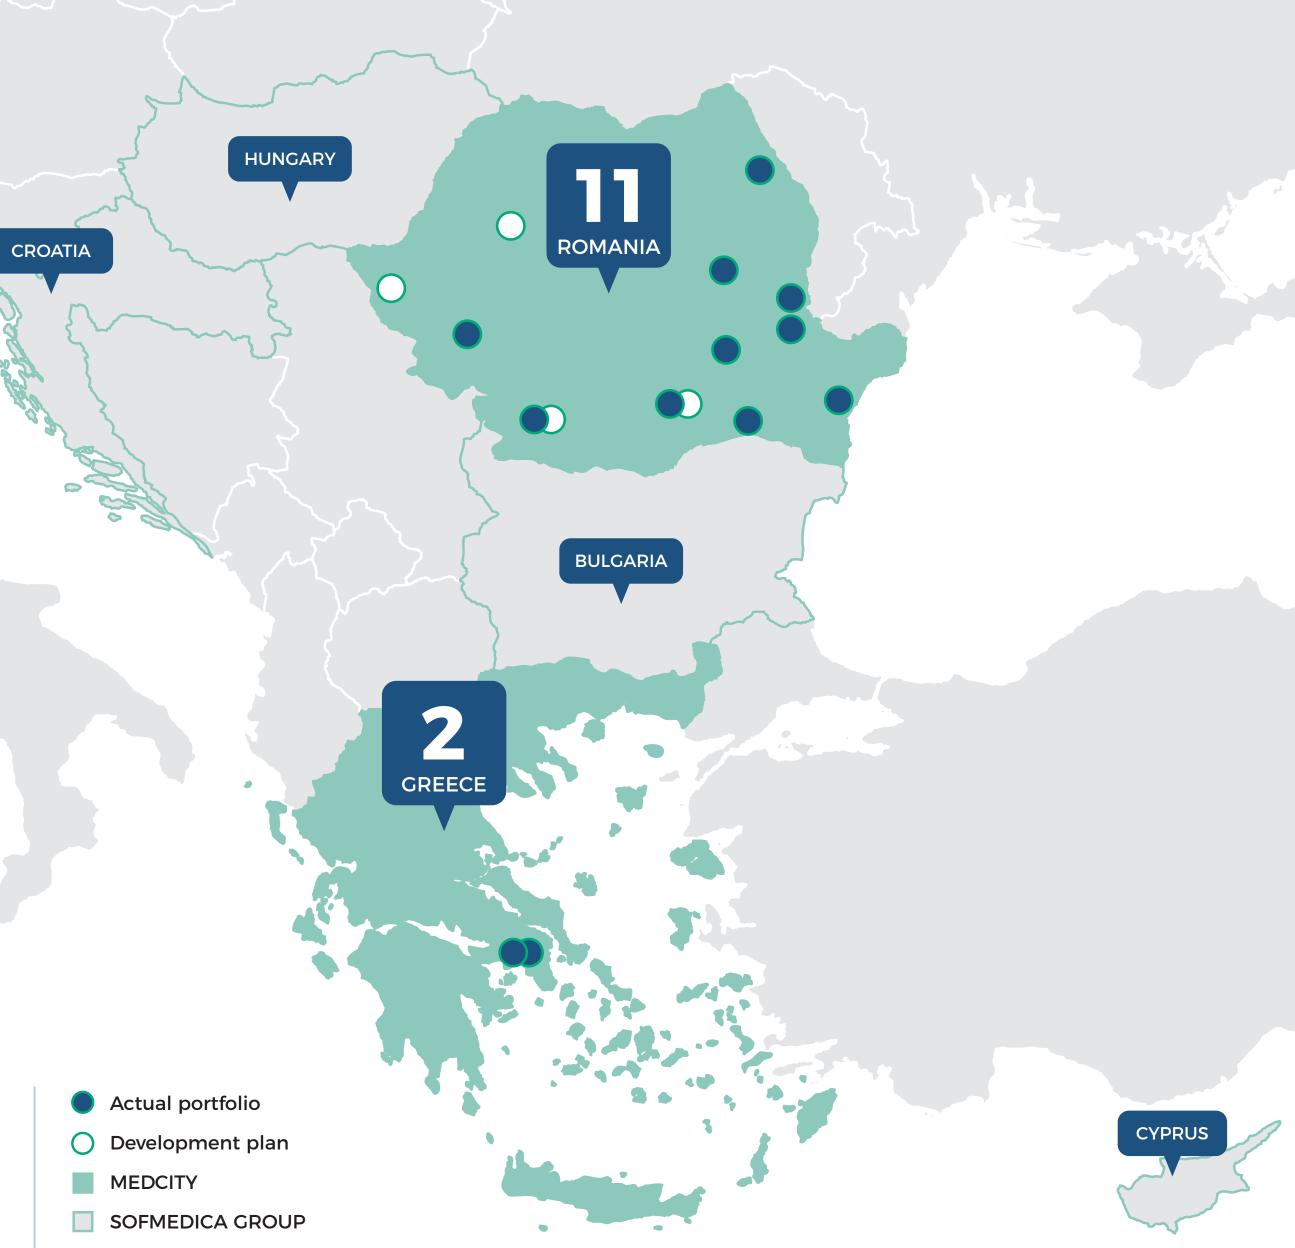

# FOOTPRINT

MEDCITY's current network of medical buildings, consisting of 11 properties in Romania and 2 in Greece, coupled with its expansive development plan, reflects the company's commitment to providing widespread access to high-standard medical facilities across the region.

## CURRENT BUSINESS **KEY FIGURES**

**2** Countries (Romania, Greece)

**20,000** sqm GLA

**97%** Occupancy Rate

€30 mil. Investment Value

#### **DEVELOPMENT** 2024-26

New Projects (Timisoara, Bucharest)

(Craiova)

**9,000** sqm GLA

€16 mil. Investment Value