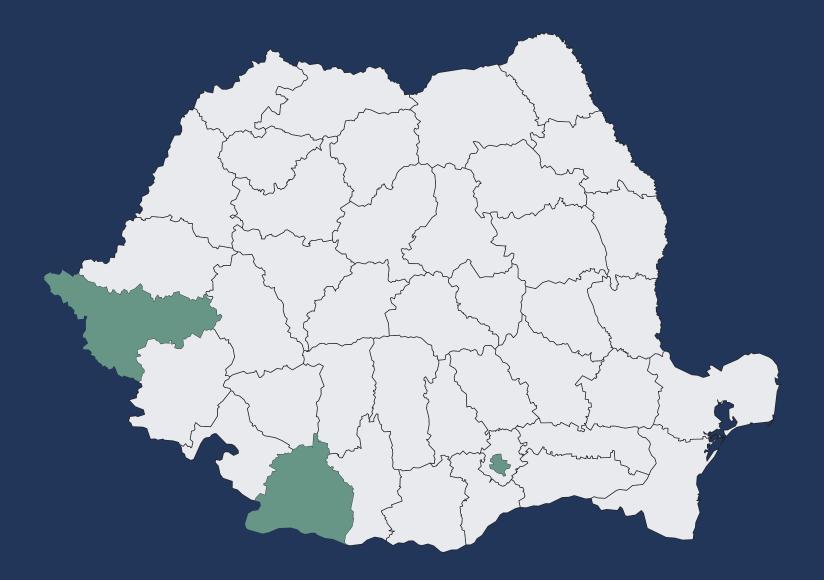

# FOOTPRINT

MEDCITY's current network of medical buildings, consisting of 11 properties in Romania and 2 in Greece, coupled with its expansive development plan, reflects the company's commitment to providing widespread access to high-standard medical facilities across the region.

## CURRENT BUSINESS **KEY FIGURES**

**2** Countries (Romania, Greece)

**20,000** sqm GLA

**97%** Occupancy Rate

€30 mil. Investment Value