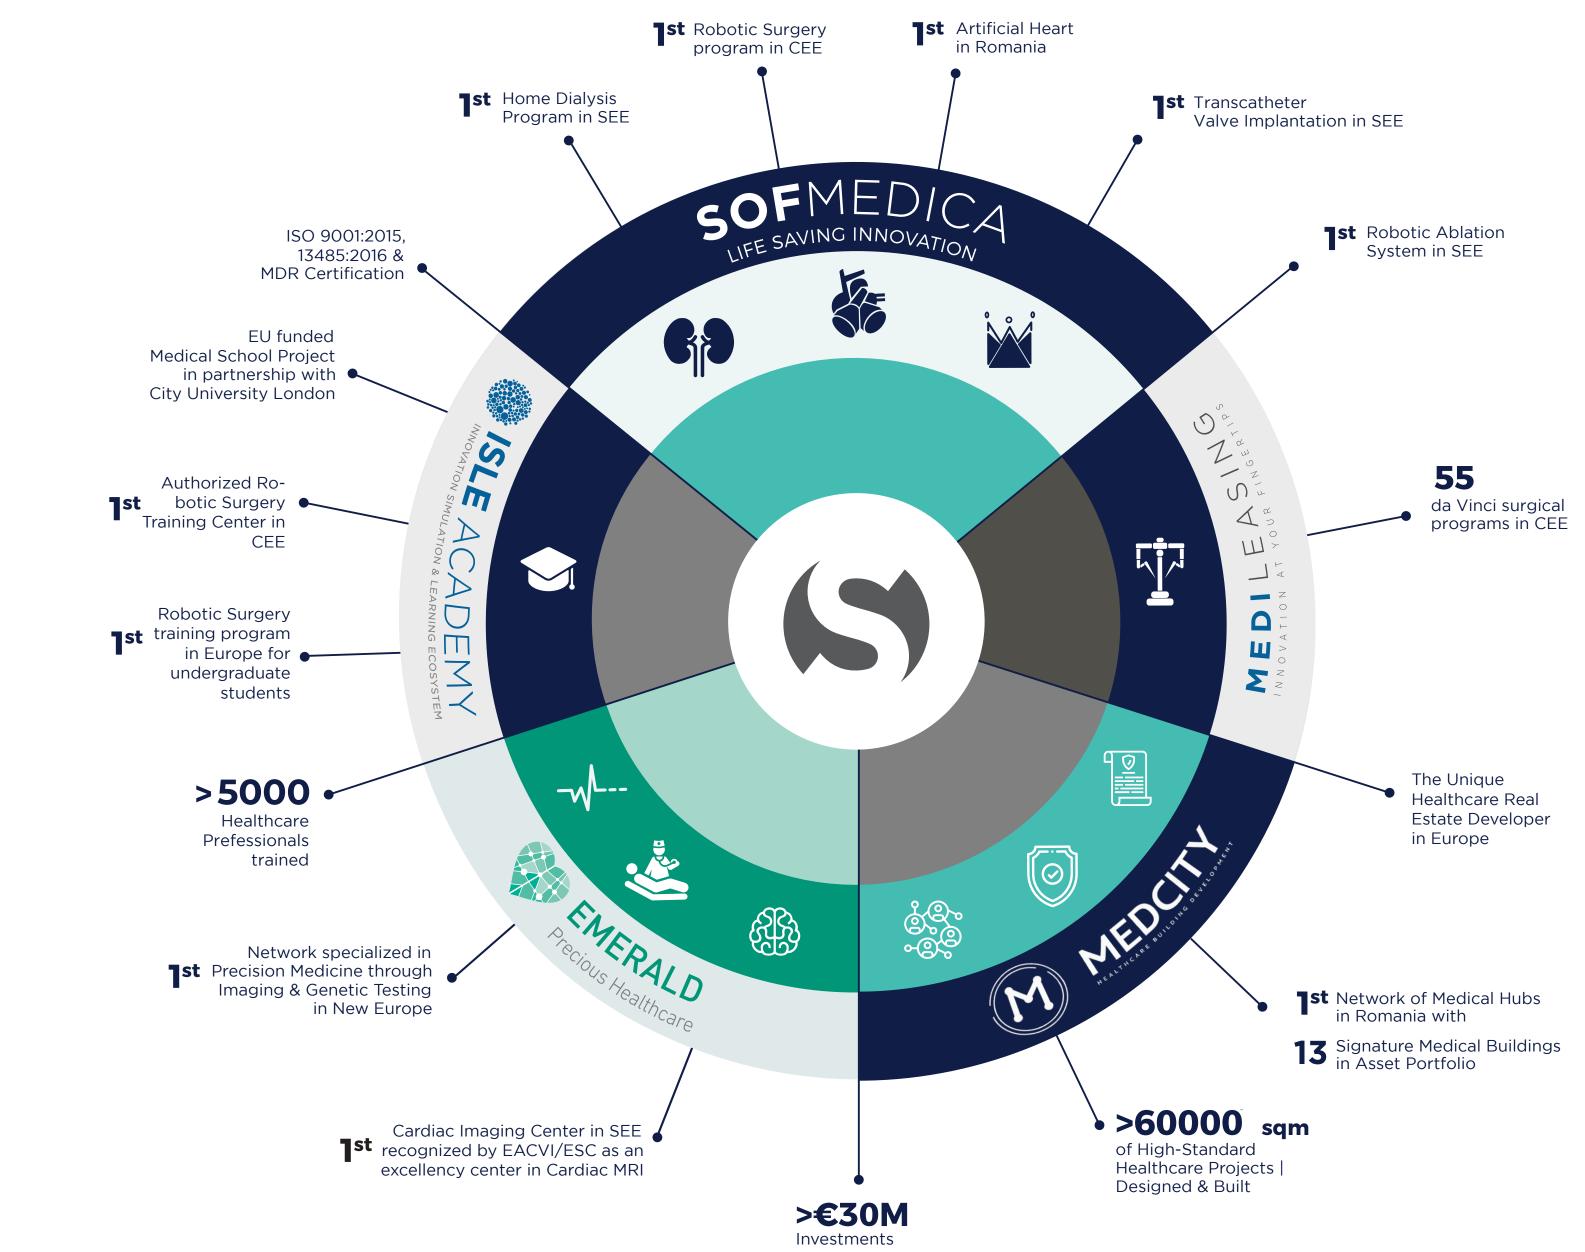

# MEDCITY: **A PILLAR OF THE SOFMEDICA GROUP**

Being part of the SOFMEDICA GROUP, a leading organization in Europe focused on healthcare innovation since 1994 in several sectors such as MedTech, medical operations, and education, granted the team a 360° perspective, which combined with its unique expertise and dedication, enables MEDCITY to deal with any project related to healthcare infrastructure.

**SOFMEDICA**GROUP

T H E P O W E R O F P R E C I S I O N

# FOOTPRINT

MEDCITY's current network of medical buildings, consisting of 11 properties in Romania and 2 in Greece, coupled with its expansive development plan, reflects the company's commitment to providing widespread access to high-standard medical facilities across the region.

## CURRENT BUSINESS **KEY FIGURES**

**2** Countries (Romania, Greece)

**20,000** sqm GLA

**97%** Occupancy Rate

€30 mil. Investment Value